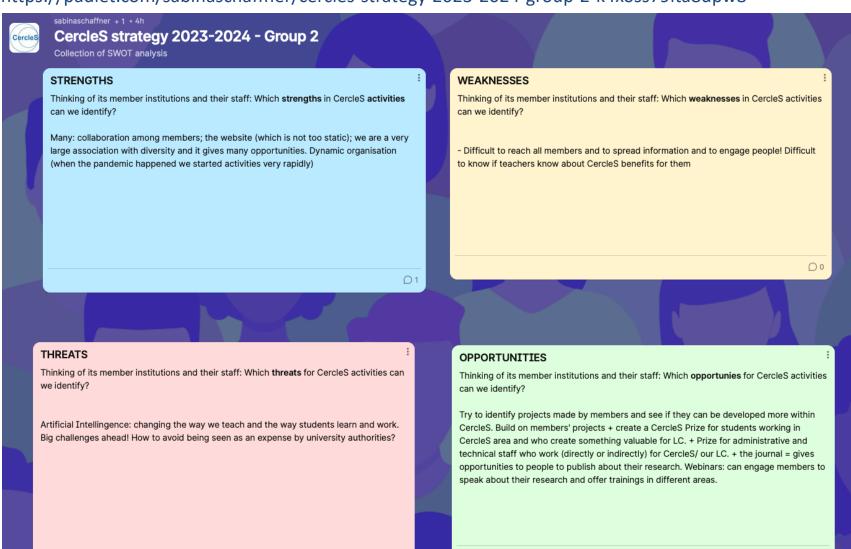

#### 4. Strategic discussion 2023/2024

**Exchange among National Associations in 3 breakout groups:** 

Strategic expectations toward CercleS: Report on padlet

Plenary discussion: Report via padlet, discussion and decision about strategic goals May-August 2023