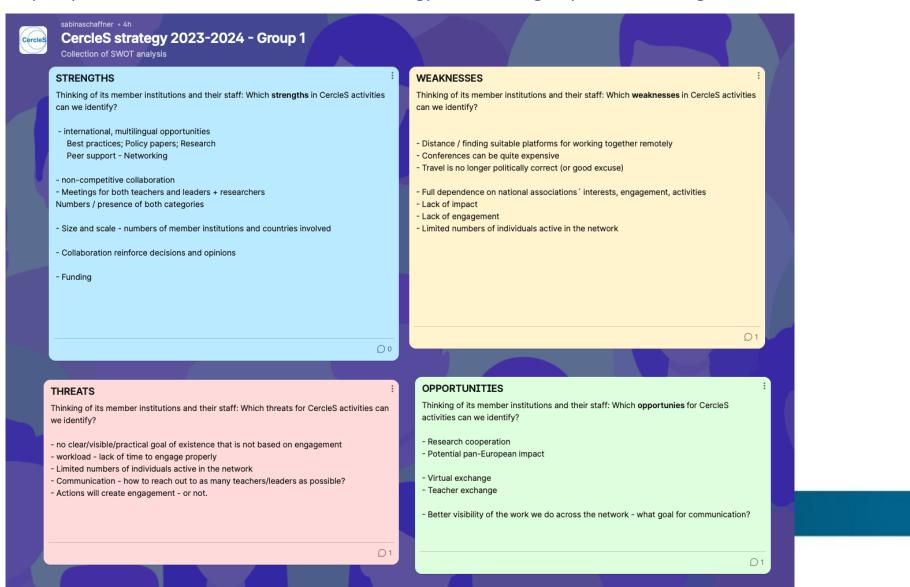

#### 4. Strategic discussion 2023/2024

**Exchange among National Associations in 3 breakout groups:** 

Strategic expectations toward CercleS: Report on padlet

Plenary discussion: Report via padlet, discussion and decision about strategic goals May-August 2023