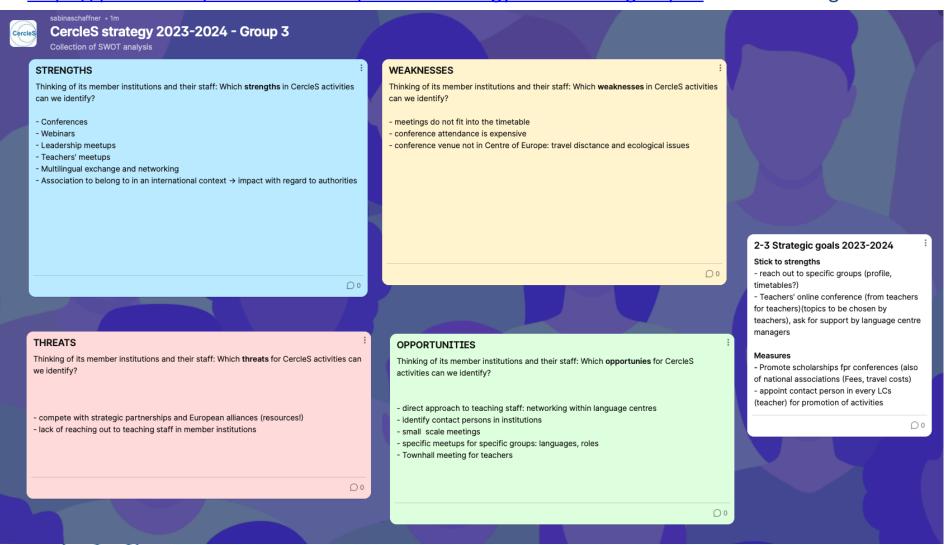

#### 4. Strategic discussion 2023/2024

**Exchange among National Associations in 3 breakout groups:** 

Strategic expectations toward CercleS: Report on padlet

Plenary discussion: Report via padlet, discussion and decision about strategic goals May-August 2023