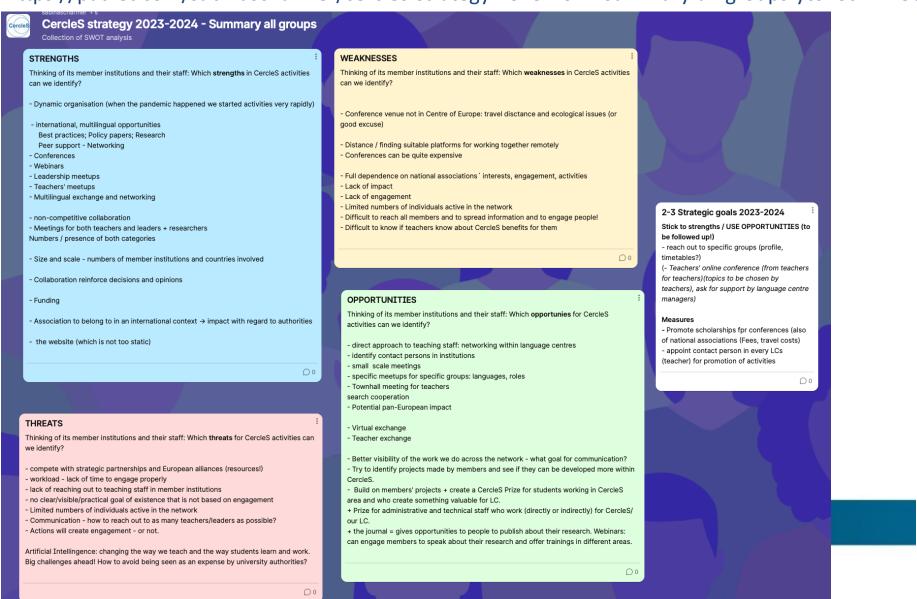

#### 4. Strategic discussion 2023/2024

**Exchange among National Associations in 3 breakout groups:** 

Strategic expectations toward CercleS: Report on padlet

Plenary discussion: Report via padlet, discussion and decision about strategic goals May-August 2023