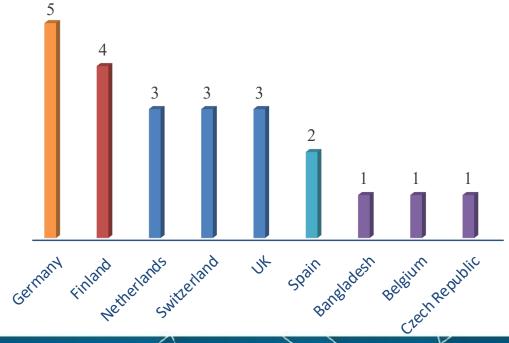

# 2020 - 2022 Most Cited Articles: Scopus

Open access: allows commercial use; licensed: no commercial use

| Author(s)                              | Title                                                                                                                       | Publication AoP | Volume | Issue | Cited by | Access Type |
|----------------------------------------|-----------------------------------------------------------------------------------------------------------------------------|-----------------|--------|-------|----------|-------------|
|                                        | CercleS survey: Impact of the COVID-19 pandemic on foreign language teaching in higher education                            | 11.11.20 21     | 11     | 2     | 6        | Licensed    |
| Siegel, Joseph                         | Comprehension in English Medium Instruction (EMI) lectures: On the impact of lecturer L2 English use                        | 19.09.2020      | 10     | 1     | 5        | Open Access |
| Heinonen, Annemari;<br>Tuomainen, Satu | Enhancing assessment in the recognition of prior learning with digitalisation                                               | 03.02.2021      | 10     | 2     | 4        | Open Access |
| Amorati, Riccardo                      | The motivations and identity aspirations of university students of German: A case study in Australia                        | 11.0 6.20 21    | 11     | 1     | 3        | Licensed    |
| De Bartolo, Anna                       | Academic, cultural and social growth through the language of websites: A challenge for European University Language Centres | 03.02.2021      | 10     | 2     | 3        | Open Access |

Source: Scopus | Scope: Jan 2020 - Dec 2022

c. Vice-President: De Gruyter Annual report 2022 (excerpt)

2020 - 2022 Most Cited Articles: Scopus

 $\Delta$ 

| Author(s)                                                            | Title                                                                                                                      | <b>Publication AoP</b> | Volume | Issue | Cited by | Access Type |
|----------------------------------------------------------------------|----------------------------------------------------------------------------------------------------------------------------|------------------------|--------|-------|----------|-------------|
| Zijlmans, Lidy; van<br>Oostendorp, Marc<br>van; van Hout,<br>Roeland | Studying in a foreign language: Study performance and experiences of German students at a Dutch university                 | 19.09.2020             | 10     | 1     | 3        | Open Access |
| Orfan, Sayeed<br>Naqibullah; Seraj,<br>Muhammad Yaqoob               | English medium instruction in Higher Education of Afghanistan: Students' perspective                                       | 09.06.2022             | 12     | 1     | 2        | Licensed    |
| Reilly, Peter                                                        | Promoting positive emotions among university EFL learners                                                                  | 11.0 6 .20 21          | 11     | 1     | 2        | Licensed    |
| Chateau, Anne;<br>Tassinari, Maria<br>Giovanna                       | Autonomy in language centres: Myth or reality?                                                                             | 11.06.2021             | 11     | 1     | 2        | Licensed    |
| Mickwitz, Åsa;<br>Suojala, Marja                                     | Learner autonomy, self-regulation skills and self-efficacy beliefs-How can students' academic writing skills be supported? | 03.02.2021             | 10     | 2     | 2        | Licensed    |