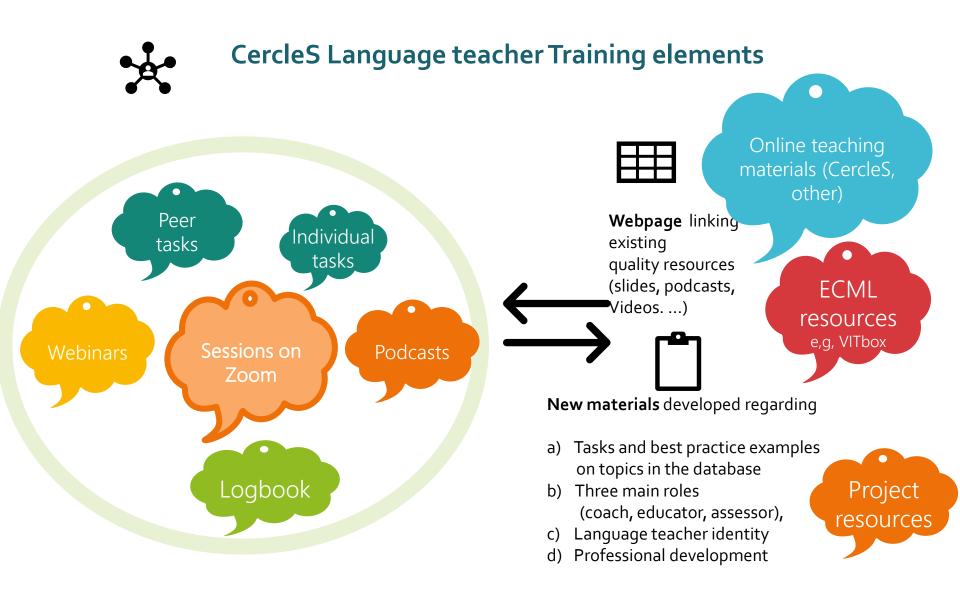

## **Project goals**

New materials to be developed in English

### CercleS certificate (?)

Use of expertise of CercleS community

Webinars, podcasts, F2F workshops, peer work, logbook

CercleS peers as experts / trainers

Focus on self-study and peer learning

CercleS language teacher education community website

# The language teacher training in a nutshell

### Pedagogic approach

Peer learning

### Individual learning

### Participants = Teachers accumulating professional experience

Trainers with practical and theoretical skills in language teaching and adult education

### Pedagogic approach focusing on

- finding one's own identity as
- a language teacher in Higher Education
- active learning and participation
- self-evaluation and selfreflection
- constructive alignment
- application of skills at home institution

### Individual learning

The training allows to complete the compulsory core modules by choosing elective modules aligned to

- current teaching challenges
- the needs of the home institution
   personal development goals

Target group: Teachers broadening professional experience and gradually gaining greater autonomy and competence as professionals

Social interaction and peer learning: the training aims at:

- creating a solid international community of continuous improvement between the participants
- supporting professional reflection and discussion concerning one's own teaching practice and its challenges

### Trainers combine

- a solid expertise in language teaching practice
- theoretical knowledge in the field of their teaching
  - pedagogical skills in adult education coaching + mentoring skills