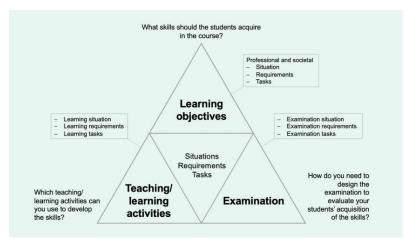

### The language teacher training concept

- Competenceoriented teaching
- Action-learning
- Reflective learning
- Constructivist understanding of learning

| <b>Competence-oriented teaching</b><br>(Wilhelm / Förster et al. 2019)                                                  | <b>Action-learning</b><br>(based on Revans 1982)                                                      |
|-------------------------------------------------------------------------------------------------------------------------|-------------------------------------------------------------------------------------------------------|
| From teaching practice to values<br>and meta-theories and the other<br>way around                                       | Complex question – Action –<br>Reflection – Learning effect                                           |
| Ä                                                                                                                       | <b>بې چې چې</b> ا                                                                                     |
| Reflective learning (based on<br>Gibbs 1988)<br>Description – Feelings – Evaluation<br>– Analysis – Conclusion – Action | Constructivist understanding of<br>learning (Piaget 1953 Vygotsky<br>1978)<br>- Social constructivism |

# Key learning outcomes

We have specific and transversal outcomes (between the modules)

To use the constructive alignment approach for planning, teaching and assessment in one's own teaching practice

Constructive alignment in the language O classroom The refer in the on the classroom Received and a service of educator, coach and assessor in one's

teaching practice

Identity as a Language Teacher

Q

To reflect on and develop one's **identity as a language teache**r, one's values, strengths and challenges

Participants are able to reflect on and develop further their identity as a language teacher by

- identifying their beliefs and values regarding teaching
- managing self-development strategies
- identifying and implementing resources enhancing their strengths and fostering development
- integrating social agency in teaching
- incorporating real-life tasks and social issues
- **Reflecting** on their teaching practice